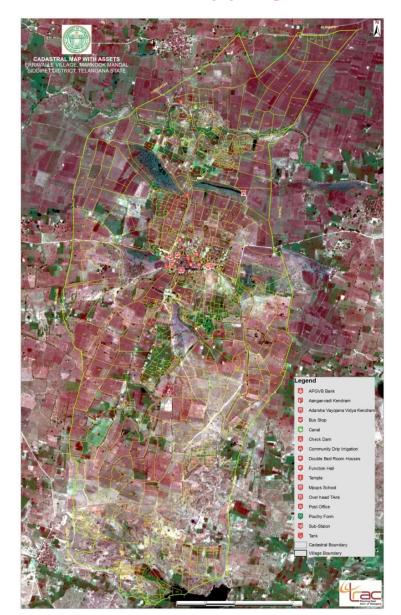

# PPT PRESENTATION OF VARIOUS MAPS PREPARATION OF REGIONAL CENTRE MEDAK (SANGAREDDY) DISTRICT

# Govt. Assets and Type of Road and Tanks Information with Cadastral data of Kondapur Mandal Sangareddy District.



# MP Constituency map with Assembly Constituency under cover which Mandals for MPLADS Fund.



## **AWS Locations Map of Sangareddy District.**



## **Medak District PHC Map**



#### Police Stations Location Map of Medak District.



#### **Post Metric Colleges Mapping of Siddipet District**



# Gajwel Area Development Authority (GADA) PR Roads Information Map



# **Asset Mapping of Erravalli Village Siddipet District**





## SC Population Data of Mamidipally Village sangareddy District





### **ODF (Open Defication Free) Map of Sangareddy District**