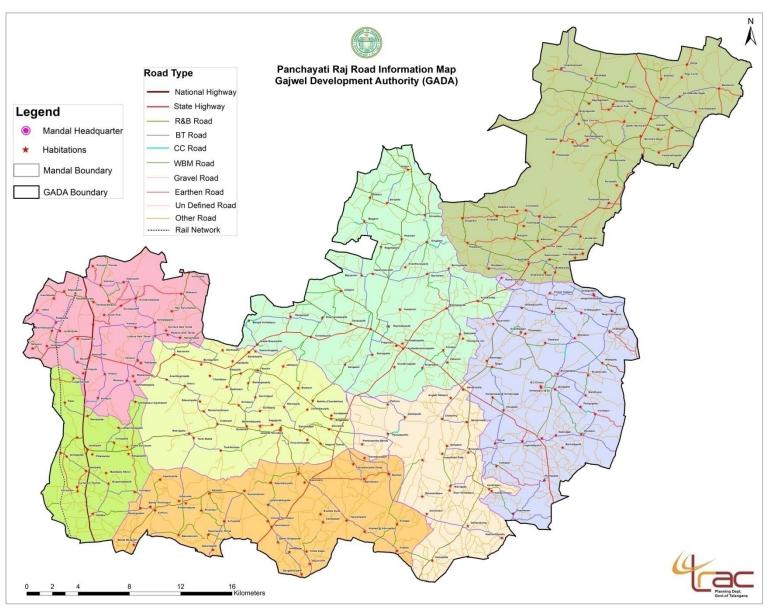

# PPT PRESENTATION OF VARIOUS MAPS PREPARATION OF REGIONAL CENTRE MEDAK (SANGAREDDY) DISTRICT

# Govt. Assets and Type of Road and Tanks Information with Cadastral data of Kondapur Mandal Sangareddy District.



# MP Constituency map with Assembly Constituency under cover which Mandals for MPLADS Fund.



## **AWS Locations Map of Sangareddy District.**



## **Medak District PHC Map**



#### Police Stations Location Map of Medak District.



#### **Post Metric Colleges Mapping of Siddipet District**



# Gajwel Area Development Authority (GADA) PR Roads Information Map



# **Asset Mapping of Erravalli Village Siddipet District**





## SC Population Data of Mamidipally Village sangareddy District





### **ODF (Open Defication Free) Map of Sangareddy District**