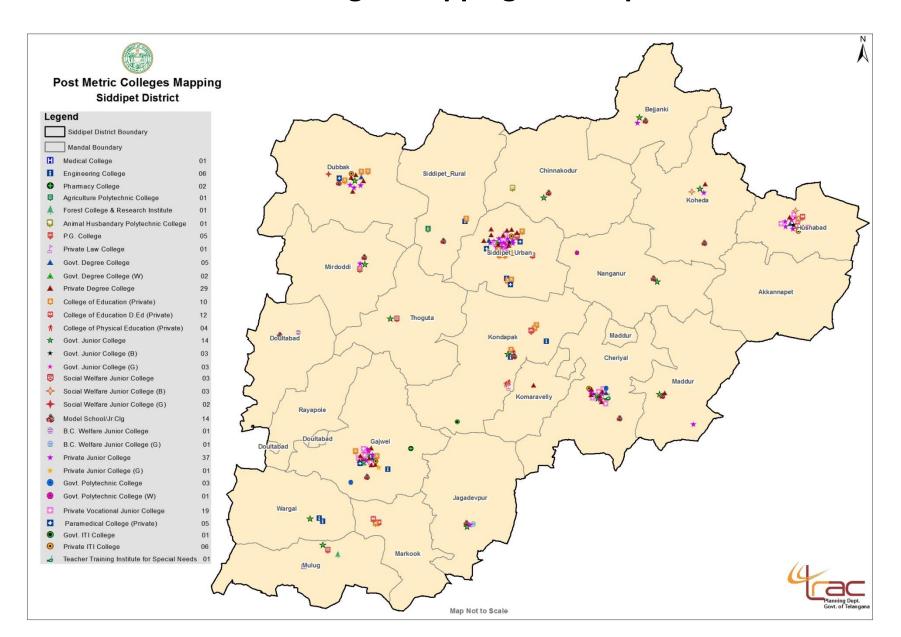

# PPT PRESENTATION OF VARIOUS MAPS PREPARATION OF REGIONAL CENTRE MEDAK (SANGAREDDY) DISTRICT

# Govt. Assets and Type of Road and Tanks Information with Cadastral data of Kondapur Mandal Sangareddy District.



# MP Constituency map with Assembly Constituency under cover which Mandals for MPLADS Fund.



## **AWS Locations Map of Sangareddy District.**



## **Medak District PHC Map**



#### Police Stations Location Map of Medak District.



#### **Post Metric Colleges Mapping of Siddipet District**



# Gajwel Area Development Authority (GADA) PR Roads Information Map



# **Asset Mapping of Erravalli Village Siddipet District**





## SC Population Data of Mamidipally Village sangareddy District





### **ODF (Open Defication Free) Map of Sangareddy District**