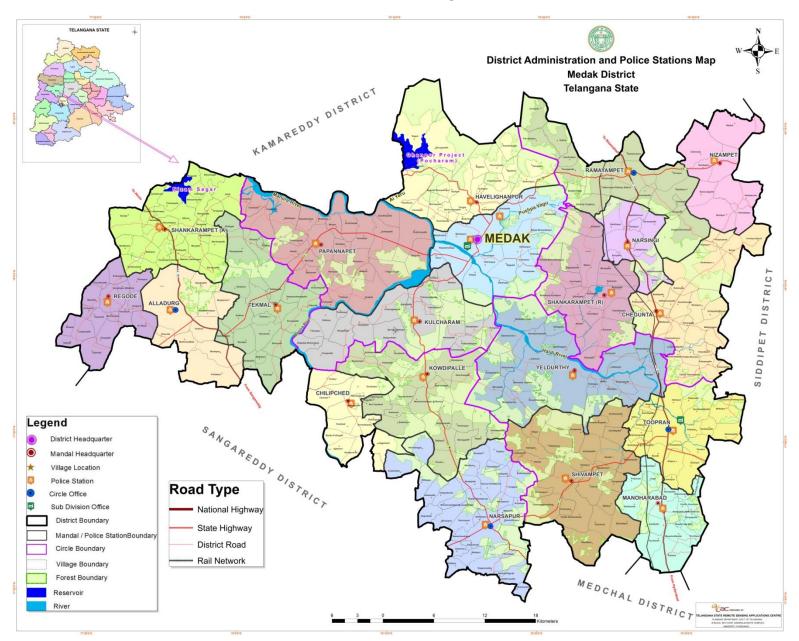

# PPT PRESENTATION OF VARIOUS MAPS PREPARATION OF REGIONAL CENTRE MEDAK (SANGAREDDY) DISTRICT

# Govt. Assets and Type of Road and Tanks Information with Cadastral data of Kondapur Mandal Sangareddy District.



# MP Constituency map with Assembly Constituency under cover which Mandals for MPLADS Fund.



## **AWS Locations Map of Sangareddy District.**



## **Medak District PHC Map**



#### Police Stations Location Map of Medak District.



#### **Post Metric Colleges Mapping of Siddipet District**



# Gajwel Area Development Authority (GADA) PR Roads Information Map



# **Asset Mapping of Erravalli Village Siddipet District**





## SC Population Data of Mamidipally Village sangareddy District





### **ODF (Open Defication Free) Map of Sangareddy District**