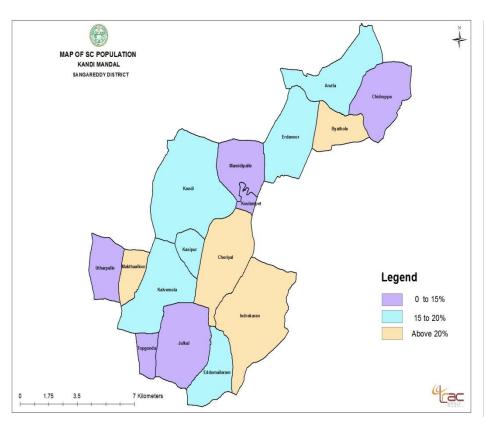

# PPT PRESENTATION OF VARIOUS MAPS PREPARATION OF REGIONAL CENTRE MEDAK (SANGAREDDY) DISTRICT

# Govt. Assets and Type of Road and Tanks Information with Cadastral data of Kondapur Mandal Sangareddy District.



# MP Constituency map with Assembly Constituency under cover which Mandals for MPLADS Fund.



## **AWS Locations Map of Sangareddy District.**



## **Medak District PHC Map**



#### Police Stations Location Map of Medak District.



#### **Post Metric Colleges Mapping of Siddipet District**



# Gajwel Area Development Authority (GADA) PR Roads Information Map



# **Asset Mapping of Erravalli Village Siddipet District**





## SC Population Data of Mamidipally Village sangareddy District





### **ODF (Open Defication Free) Map of Sangareddy District**