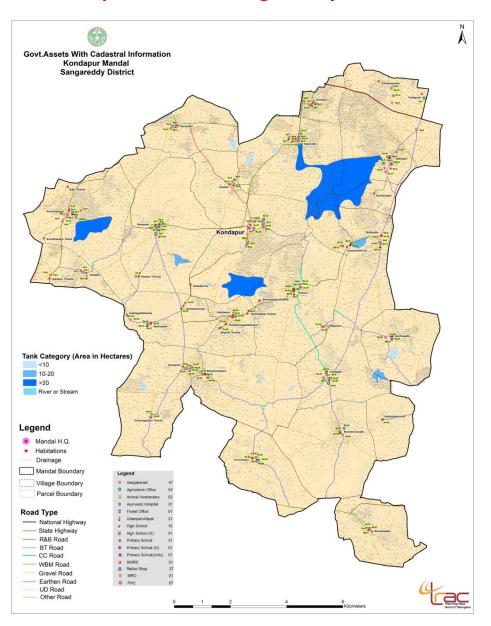

# Govt. Assets and Type of Road and Tanks Information with Cadastral data of Kondapur Mandal Sangareddy District.