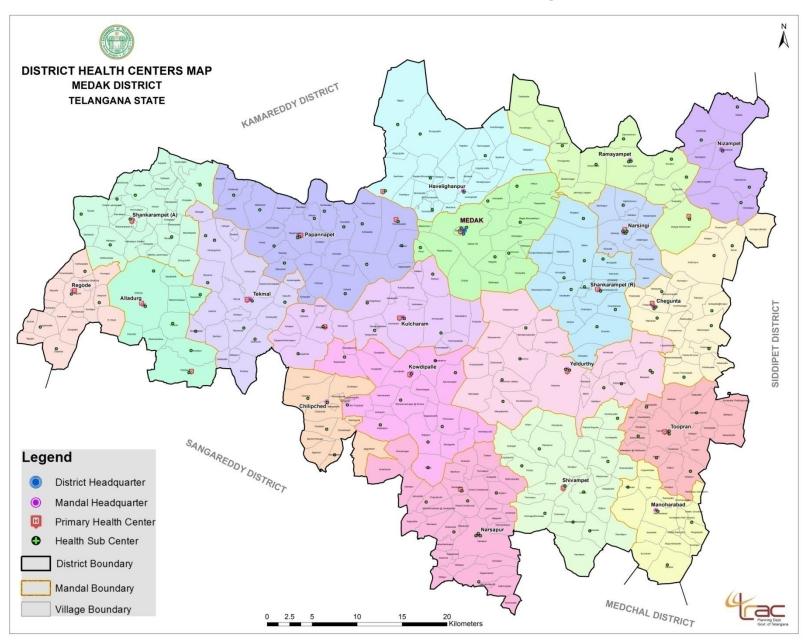

# PPT PRESENTATION OF VARIOUS MAPS PREPARATION OF REGIONAL CENTRE MEDAK (SANGAREDDY) DISTRICT

# Govt. Assets and Type of Road and Tanks Information with Cadastral data of Kondapur Mandal Sangareddy District.



# MP Constituency map with Assembly Constituency under cover which Mandals for MPLADS Fund.



## **AWS Locations Map of Sangareddy District.**



## **Medak District PHC Map**



#### Police Stations Location Map of Medak District.



#### **Post Metric Colleges Mapping of Siddipet District**



# Gajwel Area Development Authority (GADA) PR Roads Information Map



# **Asset Mapping of Erravalli Village Siddipet District**





## SC Population Data of Mamidipally Village sangareddy District





### **ODF (Open Defication Free) Map of Sangareddy District**