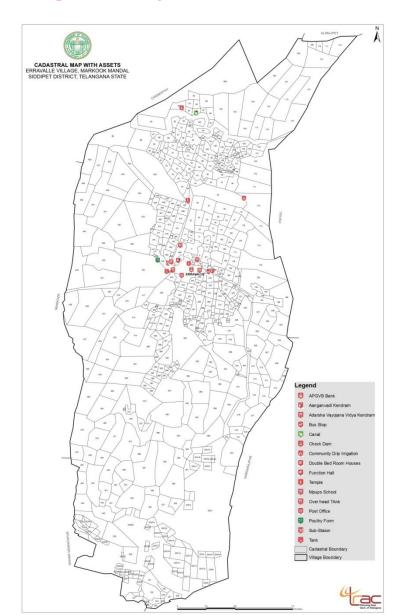

# PPT PRESENTATION OF VARIOUS MAPS PREPARATION OF REGIONAL CENTRE MEDAK (SANGAREDDY) DISTRICT

# Govt. Assets and Type of Road and Tanks Information with Cadastral data of Kondapur Mandal Sangareddy District.



# MP Constituency map with Assembly Constituency under cover which Mandals for MPLADS Fund.



## **AWS Locations Map of Sangareddy District.**



## **Medak District PHC Map**



#### Police Stations Location Map of Medak District.



#### **Post Metric Colleges Mapping of Siddipet District**



# Gajwel Area Development Authority (GADA) PR Roads Information Map



# **Asset Mapping of Erravalli Village Siddipet District**





## SC Population Data of Mamidipally Village sangareddy District





### **ODF (Open Defication Free) Map of Sangareddy District**