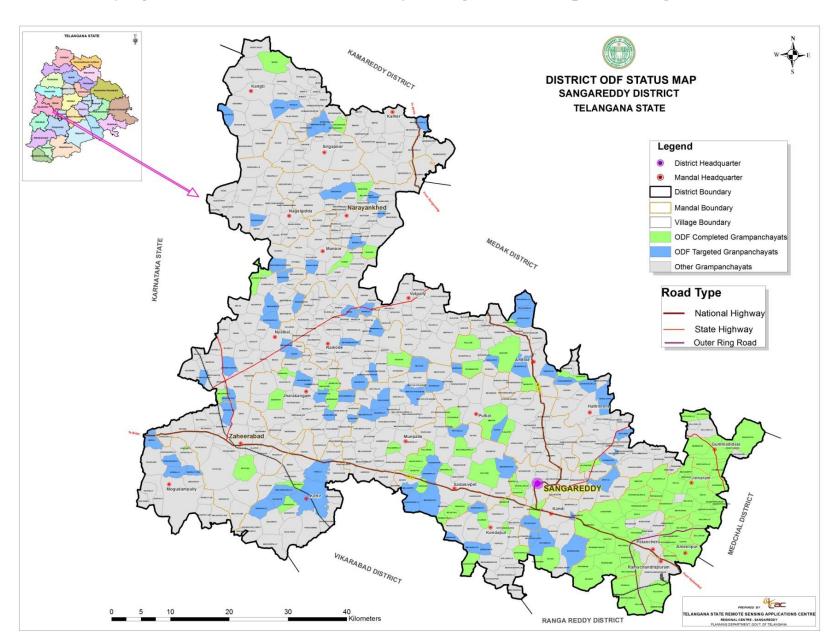

# PPT PRESENTATION OF VARIOUS MAPS PREPARATION OF REGIONAL CENTRE MEDAK (SANGAREDDY) DISTRICT

# Govt. Assets and Type of Road and Tanks Information with Cadastral data of Kondapur Mandal Sangareddy District.



# MP Constituency map with Assembly Constituency under cover which Mandals for MPLADS Fund.



## **AWS Locations Map of Sangareddy District.**



## **Medak District PHC Map**



#### Police Stations Location Map of Medak District.



#### **Post Metric Colleges Mapping of Siddipet District**



# Gajwel Area Development Authority (GADA) PR Roads Information Map



# **Asset Mapping of Erravalli Village Siddipet District**





## SC Population Data of Mamidipally Village sangareddy District





### **ODF (Open Defication Free) Map of Sangareddy District**