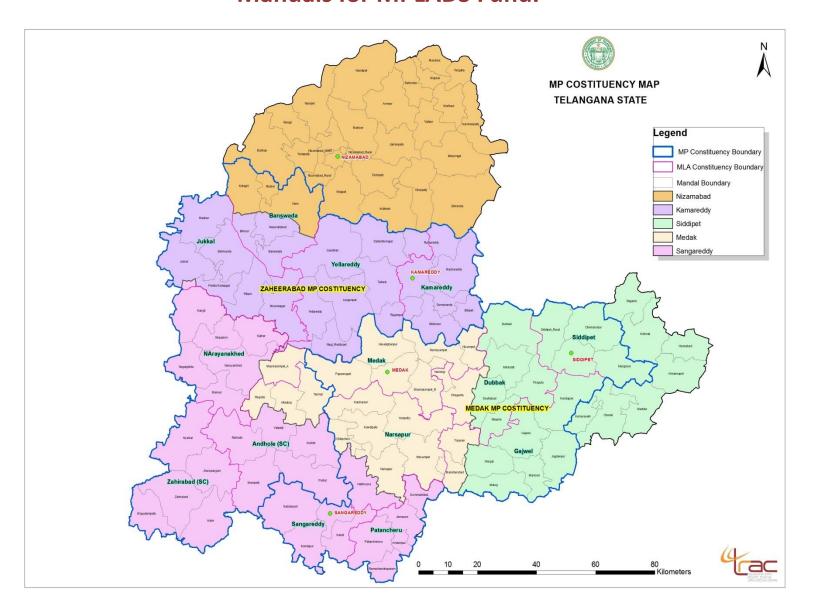

# MP Constituency map with Assembly Constituency under cover which Mandals for MPLADS Fund.