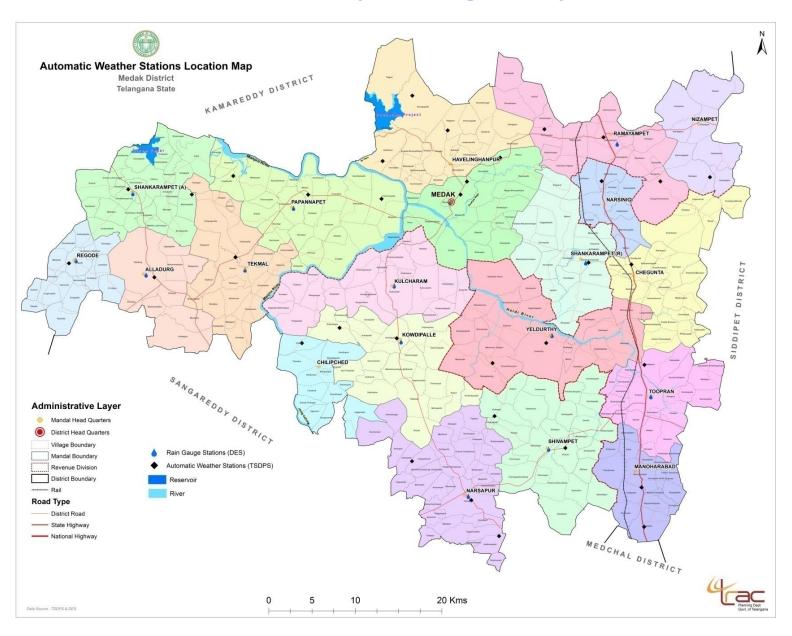

# PPT PRESENTATION OF VARIOUS MAPS PREPARATION OF REGIONAL CENTRE MEDAK (SANGAREDDY) DISTRICT

# Govt. Assets and Type of Road and Tanks Information with Cadastral data of Kondapur Mandal Sangareddy District.



# MP Constituency map with Assembly Constituency under cover which Mandals for MPLADS Fund.



## **AWS Locations Map of Sangareddy District.**



## **Medak District PHC Map**



#### Police Stations Location Map of Medak District.



#### **Post Metric Colleges Mapping of Siddipet District**



# Gajwel Area Development Authority (GADA) PR Roads Information Map



# **Asset Mapping of Erravalli Village Siddipet District**





## SC Population Data of Mamidipally Village sangareddy District





### **ODF (Open Defication Free) Map of Sangareddy District**