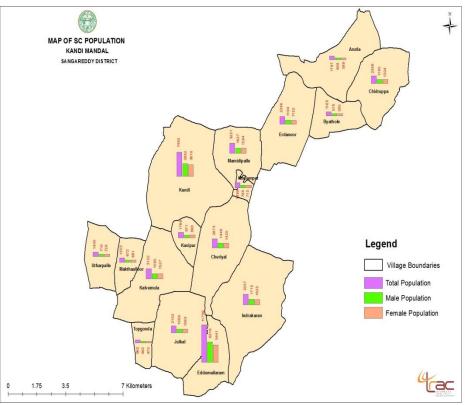

# PPT PRESENTATION OF VARIOUS MAPS PREPARATION OF REGIONAL CENTRE MEDAK (SANGAREDDY) DISTRICT

# Govt. Assets and Type of Road and Tanks Information with Cadastral data of Kondapur Mandal Sangareddy District.



# MP Constituency map with Assembly Constituency under cover which Mandals for MPLADS Fund.



## **AWS Locations Map of Sangareddy District.**



## **Medak District PHC Map**



#### Police Stations Location Map of Medak District.



#### **Post Metric Colleges Mapping of Siddipet District**



# Gajwel Area Development Authority (GADA) PR Roads Information Map



# **Asset Mapping of Erravalli Village Siddipet District**





## SC Population Data of Mamidipally Village sangareddy District





### **ODF (Open Defication Free) Map of Sangareddy District**